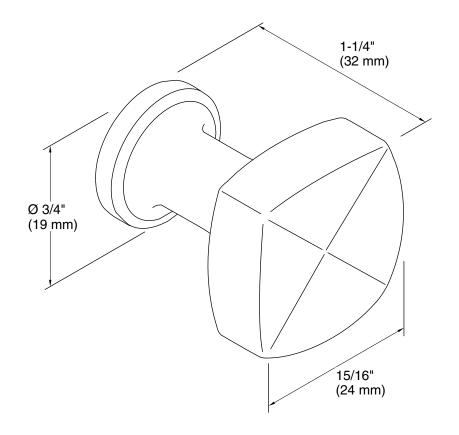

# **Technical Information**

All product dimensions are nominal.

Material: Metal